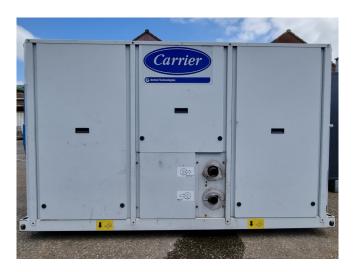

#### **Used Carrier 30 RQS 100**

Used Carrier 30 RQS 100 air cooled chiller / heat pump on R410A.
Complete with 3 Copeland ZP154KQE-TFD-604 scroll compressors, condensor with 2 fans - 50 Hz - 0,18/0,53 kW - 500/720 RPM, plate heat exchanger as evaporator with a water volume of 9,9 dm³, liquid receiver, Grundfos ERCD AC 25-116 water pump, expansion vessel and a control cabinet with a Carrier Pro-Dialog+ display controller. Please notice: This machine can be used as chiller or heat pump.