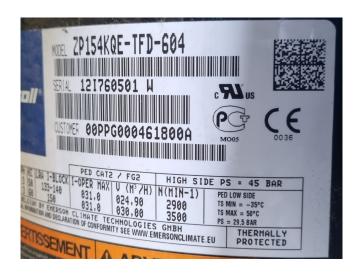

### **Specifications**

| Brand                | Carrier                |
|----------------------|------------------------|
|                      |                        |
| Туре                 | 30 RQS 100             |
| Product type         | Heat pump              |
| Capacity kW          | 96,0                   |
| Capacity Tons        | 27,3                   |
| Refrigerant          | Freon                  |
| Refrigerant Type     | R410A                  |
| Liquid buffer tank   | <b>✓</b>               |
| Pump                 | /                      |
| Hydronic Module      | <b>✓</b>               |
| Weight in kg.        | 919                    |
| Sizes                | 2060x2270x1320 mm      |
|                      | (LxWxH)                |
| Compressor(s) type & | 3x Copeland ZP154KQE-  |
| model                | TFD-604                |
| Display              | Carrier Pro-Dialog+    |
| Number of fans       | 2                      |
| Fan specifications   | 50 Hz - 0,18/0,53 kW - |
|                      | 500/720 RPM            |
| Remarks              | Y.o.b. 2012            |
| Stock                | 1                      |
|                      |                        |

#### **Used Carrier 30 RQS 100**

Used Carrier 30 RQS 100 air cooled chiller / heat pump on R410A.
Complete with 3 Copeland ZP154KQE-TFD-604 scroll compressors, condensor with 2 fans - 50 Hz - 0,18/0,53 kW - 500/720 RPM, plate heat exchanger as evaporator with a water volume of 9,9 dm³, liquid receiver, Grundfos ERCD AC 25-116 water pump, expansion vessel and a control cabinet with a Carrier Pro-Dialog+ display controller. Please notice: This machine can be used as chiller or heat pump.