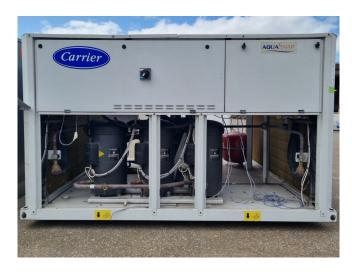

#### **Used Carrier 30 RQS 100**

Used Carrier 30 RQS 100 air cooled chiller / heat pump on R410A.
Complete with 3 Copeland ZP154KQE-TFD-604 scroll compressors, condensor with 2 fans - 50 Hz - 0,18/0,53 kW - 500/720 RPM, plate heat exchanger as evaporator with a water volume of 9,9 dm³, liquid receiver, Grundfos ERCD AC 25-116 water pump, expansion vessel and a control cabinet with a Carrier Pro-Dialog+ display controller. Please notice: This machine can be used as chiller or heat pump.