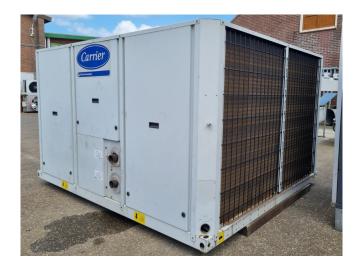

#### **Used Carrier 30 RQS 100**

Used Carrier 30 RQS 100 air cooled chiller / heat pump on R410A.
Complete with 3 Copeland ZP154KQE-TFD-604 scroll compressors, condensor with 2 fans - 50 Hz - 0,18/0,53 kW - 500/720 RPM, plate heat exchanger as evaporator with a water volume of 9,9 dm³, liquid receiver, Grundfos ERCD AC 25-116 water pump, expansion vessel and a control cabinet with a Carrier Pro-Dialog+ display controller. Please notice: This machine can be used as chiller or heat pump.