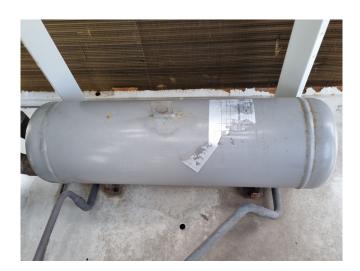

#### **Used Carrier 30 RQS 100**

Used Carrier 30 RQS 100 air cooled chiller / heat pump on R410A.
Complete with 3 Copeland ZP154KQE-TFD-604 scroll compressors, condensor with 2 fans - 50 Hz - 0,18/0,53 kW - 500/720 RPM, plate heat exchanger as evaporator with a water volume of 9,9 dm³, liquid receiver, Grundfos ERCD AC 25-116 water pump, expansion vessel and a control cabinet with a Carrier Pro-Dialog+ display controller. Please notice: This machine can be used as chiller or heat pump.