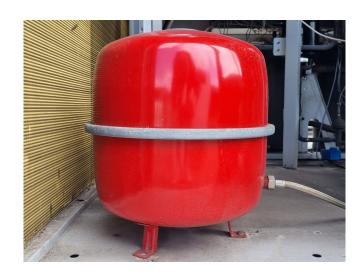

#### **Used Carrier 30 RQS 100**

Used Carrier 30 RQS 100 air cooled chiller / heat pump on R410A.
Complete with 3 Copeland ZP154KQE-TFD-604 scroll compressors, condensor with 2 fans - 50 Hz - 0,18/0,53 kW - 500/720 RPM, plate heat exchanger as evaporator with a water volume of 9,9 dm³, liquid receiver, Grundfos ERCD AC 25-116 water pump, expansion vessel and a control cabinet with a Carrier Pro-Dialog+ display controller. Please notice: This machine can be used as chiller or heat pump.