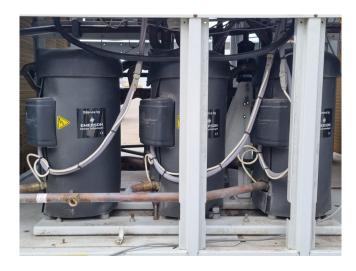

#### **Used Carrier 30 RQS 100**

Used Carrier 30 RQS 100 air cooled chiller / heat pump on R410A.
Complete with 3 Copeland ZP154KQE-TFD-604 scroll compressors, condensor with 2 fans - 50 Hz - 0,18/0,53 kW - 500/720 RPM, plate heat exchanger as evaporator with a water volume of 9,9 dm³, liquid receiver, Grundfos ERCD AC 25-116 water pump, expansion vessel and a control cabinet with a Carrier Pro-Dialog+ display controller. Please notice: This machine can be used as chiller or heat pump.