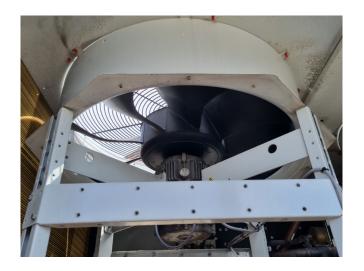

### **Specifications**

| Brand                | Carrier                |
|----------------------|------------------------|
|                      |                        |
| Туре                 | 30 RQS 100             |
| Product type         | Heat pump              |
| Capacity kW          | 96,0                   |
| Capacity Tons        | 27,3                   |
| Refrigerant          | Freon                  |
| Refrigerant Type     | R410A                  |
| Liquid buffer tank   | <b>✓</b>               |
| Pump                 | /                      |
| Hydronic Module      | <b>✓</b>               |
| Weight in kg.        | 919                    |
| Sizes                | 2060x2270x1320 mm      |
|                      | (LxWxH)                |
| Compressor(s) type & | 3x Copeland ZP154KQE-  |
| model                | TFD-604                |
| Display              | Carrier Pro-Dialog+    |
| Number of fans       | 2                      |
| Fan specifications   | 50 Hz - 0,18/0,53 kW - |
|                      | 500/720 RPM            |
| Remarks              | Y.o.b. 2012            |
| Stock                | 1                      |
|                      |                        |

#### **Used Carrier 30 RQS 100**

Used Carrier 30 RQS 100 air cooled chiller / heat pump on R410A.
Complete with 3 Copeland ZP154KQE-TFD-604 scroll compressors, condensor with 2 fans - 50 Hz - 0,18/0,53 kW - 500/720 RPM, plate heat exchanger as evaporator with a water volume of 9,9 dm³, liquid receiver, Grundfos ERCD AC 25-116 water pump, expansion vessel and a control cabinet with a Carrier Pro-Dialog+ display controller. Please notice: This machine can be used as chiller or heat pump.