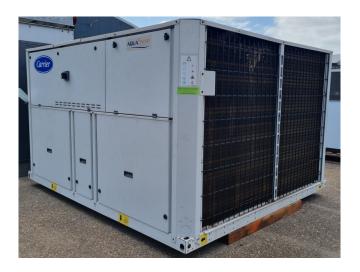

#### **Used Carrier 30 RQS 100**

Used Carrier 30 RQS 100 air cooled chiller / heat pump on R410A.
Complete with 3 Copeland ZP154KQE-TFD-604 scroll compressors, condensor with 2 fans - 50 Hz - 0,18/0,53 kW - 500/720 RPM, plate heat exchanger as evaporator with a water volume of 9,9 dm³, liquid receiver, Grundfos ERCD AC 25-116 water pump, expansion vessel and a control cabinet with a Carrier Pro-Dialog+ display controller. Please notice: This machine can be used as chiller or heat pump.