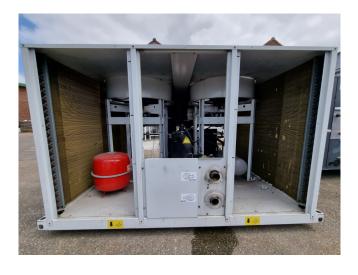

#### **Used Carrier 30 RQS 100**

Used Carrier 30 RQS 100 air cooled chiller / heat pump on R410A.
Complete with 3 Copeland ZP154KQE-TFD-604 scroll compressors, condensor with 2 fans - 50 Hz - 0,18/0,53 kW - 500/720 RPM, plate heat exchanger as evaporator with a water volume of 9,9 dm³, liquid receiver, Grundfos ERCD AC 25-116 water pump, expansion vessel and a control cabinet with a Carrier Pro-Dialog+ display controller. Please notice: This machine can be used as chiller or heat pump.