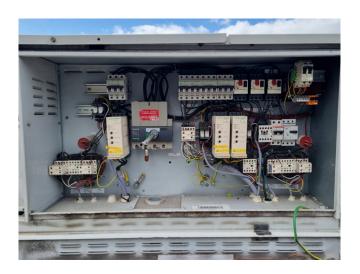

#### **Used Carrier 30 RQS 100**

Used Carrier 30 RQS 100 air cooled chiller / heat pump on R410A.
Complete with 3 Copeland ZP154KQE-TFD-604 scroll compressors, condensor with 2 fans - 50 Hz - 0,18/0,53 kW - 500/720 RPM, plate heat exchanger as evaporator with a water volume of 9,9 dm³, liquid receiver, Grundfos ERCD AC 25-116 water pump, expansion vessel and a control cabinet with a Carrier Pro-Dialog+ display controller. Please notice: This machine can be used as chiller or heat pump.