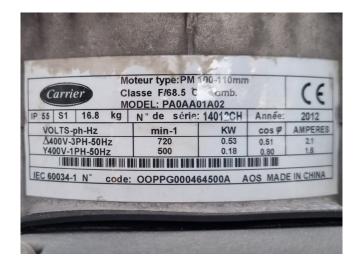

### **Specifications**

| Brand                | Carrier                |
|----------------------|------------------------|
|                      |                        |
| Туре                 | 30 RQS 100             |
| Product type         | Heat pump              |
| Capacity kW          | 96,0                   |
| Capacity Tons        | 27,3                   |
| Refrigerant          | Freon                  |
| Refrigerant Type     | R410A                  |
| Liquid buffer tank   | <b>✓</b>               |
| Pump                 | /                      |
| Hydronic Module      | <b>✓</b>               |
| Weight in kg.        | 919                    |
| Sizes                | 2060x2270x1320 mm      |
|                      | (LxWxH)                |
| Compressor(s) type & | 3x Copeland ZP154KQE-  |
| model                | TFD-604                |
| Display              | Carrier Pro-Dialog+    |
| Number of fans       | 2                      |
| Fan specifications   | 50 Hz - 0,18/0,53 kW - |
|                      | 500/720 RPM            |
| Remarks              | Y.o.b. 2012            |
| Stock                | 1                      |
|                      |                        |

#### **Used Carrier 30 RQS 100**

Used Carrier 30 RQS 100 air cooled chiller / heat pump on R410A.
Complete with 3 Copeland ZP154KQE-TFD-604 scroll compressors, condensor with 2 fans - 50 Hz - 0,18/0,53 kW - 500/720 RPM, plate heat exchanger as evaporator with a water volume of 9,9 dm³, liquid receiver, Grundfos ERCD AC 25-116 water pump, expansion vessel and a control cabinet with a Carrier Pro-Dialog+ display controller. Please notice: This machine can be used as chiller or heat pump.