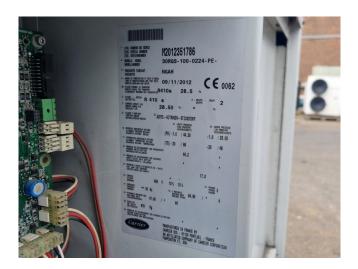

### **Specifications**

| Brand                | Carrier                |
|----------------------|------------------------|
|                      |                        |
| Туре                 | 30 RQS 100             |
| Product type         | Heat pump              |
| Capacity kW          | 96,0                   |
| Capacity Tons        | 27,3                   |
| Refrigerant          | Freon                  |
| Refrigerant Type     | R410A                  |
| Liquid buffer tank   | <b>✓</b>               |
| Pump                 | /                      |
| Hydronic Module      | <b>✓</b>               |
| Weight in kg.        | 919                    |
| Sizes                | 2060x2270x1320 mm      |
|                      | (LxWxH)                |
| Compressor(s) type & | 3x Copeland ZP154KQE-  |
| model                | TFD-604                |
| Display              | Carrier Pro-Dialog+    |
| Number of fans       | 2                      |
| Fan specifications   | 50 Hz - 0,18/0,53 kW - |
|                      | 500/720 RPM            |
| Remarks              | Y.o.b. 2012            |
| Stock                | 1                      |
|                      |                        |