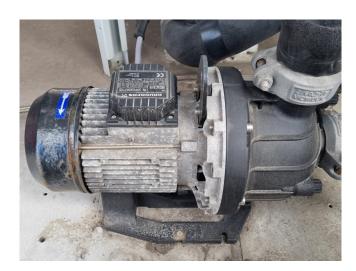

#### **Used Carrier 30 RQS 100**

Used Carrier 30 RQS 100 air cooled chiller / heat pump on R410A.
Complete with 3 Copeland ZP154KQE-TFD-604 scroll compressors, condensor with 2 fans - 50 Hz - 0,18/0,53 kW - 500/720 RPM, plate heat exchanger as evaporator with a water volume of 9,9 dm³, liquid receiver, Grundfos ERCD AC 25-116 water pump, expansion vessel and a control cabinet with a Carrier Pro-Dialog+ display controller. Please notice: This machine can be used as chiller or heat pump.