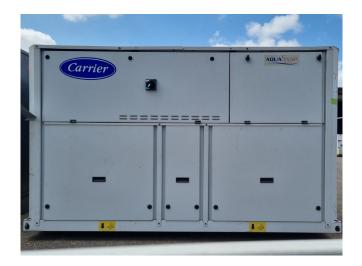

#### **Used Carrier 30 RQS 100**

Used Carrier 30 RQS 100 air cooled chiller / heat pump on R410A.
Complete with 3 Copeland ZP154KQE-TFD-604 scroll compressors, condensor with 2 fans - 50 Hz - 0,18/0,53 kW - 500/720 RPM, plate heat exchanger as evaporator with a water volume of 9,9 dm³, liquid receiver, Grundfos ERCD AC 25-116 water pump, expansion vessel and a control cabinet with a Carrier Pro-Dialog+ display controller. Please notice: This machine can be used as chiller or heat pump.