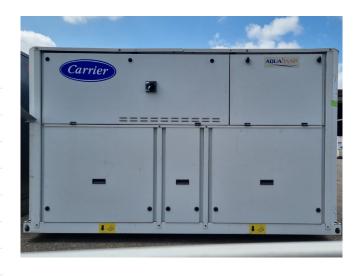

#### **Used Carrier 30 RQS 100**

Used Carrier 30 RQS 100 air cooled chiller / heat pump on R410A.
Complete with 3 Copeland ZP154KQE-TFD-604 scroll compressors, condensor with 2 fans - 50 Hz - 0,18/0,53 kW - 500/720 RPM, plate heat exchanger as evaporator with a water volume of 9,9 dm³, liquid receiver, Grundfos ERCD AC 25-116 water pump, expansion vessel and a control cabinet with a Carrier Pro-Dialog+ display controller. Please notice: This machine can be used as chiller or heat pump.