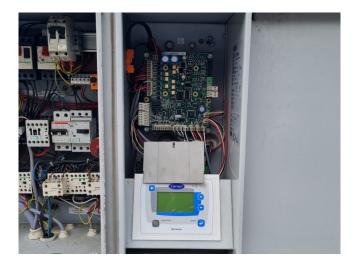

#### **Used Carrier 30 RQS 100**

Used Carrier 30 RQS 100 air cooled chiller / heat pump on R410A.
Complete with 3 Copeland ZP154KQE-TFD-604 scroll compressors, condensor with 2 fans - 50 Hz - 0,18/0,53 kW - 500/720 RPM, plate heat exchanger as evaporator with a water volume of 9,9 dm³, liquid receiver, Grundfos ERCD AC 25-116 water pump, expansion vessel and a control cabinet with a Carrier Pro-Dialog+ display controller. Please notice: This machine can be used as chiller or heat pump.