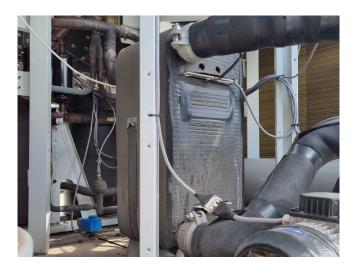

#### **Used Carrier 30 RQS 100**

Used Carrier 30 RQS 100 air cooled chiller / heat pump on R410A.
Complete with 3 Copeland ZP154KQE-TFD-604 scroll compressors, condensor with 2 fans - 50 Hz - 0,18/0,53 kW - 500/720 RPM, plate heat exchanger as evaporator with a water volume of 9,9 dm³, liquid receiver, Grundfos ERCD AC 25-116 water pump, expansion vessel and a control cabinet with a Carrier Pro-Dialog+ display controller. Please notice: This machine can be used as chiller or heat pump.