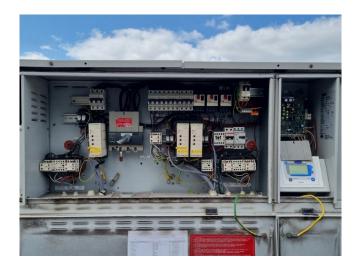

#### **Used Carrier 30 RQS 100**

Used Carrier 30 RQS 100 air cooled chiller / heat pump on R410A.
Complete with 3 Copeland ZP154KQE-TFD-604 scroll compressors, condensor with 2 fans - 50 Hz - 0,18/0,53 kW - 500/720 RPM, plate heat exchanger as evaporator with a water volume of 9,9 dm³, liquid receiver, Grundfos ERCD AC 25-116 water pump, expansion vessel and a control cabinet with a Carrier Pro-Dialog+ display controller. Please notice: This machine can be used as chiller or heat pump.