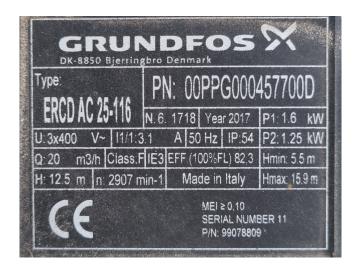

#### **Used Carrier 30 RQS 100**

Used Carrier 30 RQS 100 air cooled chiller / heat pump on R410A.
Complete with 3 Copeland ZP154KQE-TFD-604 scroll compressors, condensor with 2 fans - 50 Hz - 0,18/0,53 kW - 500/720 RPM, plate heat exchanger as evaporator with a water volume of 9,9 dm³, liquid receiver, Grundfos ERCD AC 25-116 water pump, expansion vessel and a control cabinet with a Carrier Pro-Dialog+ display controller. Please notice: This machine can be used as chiller or heat pump.